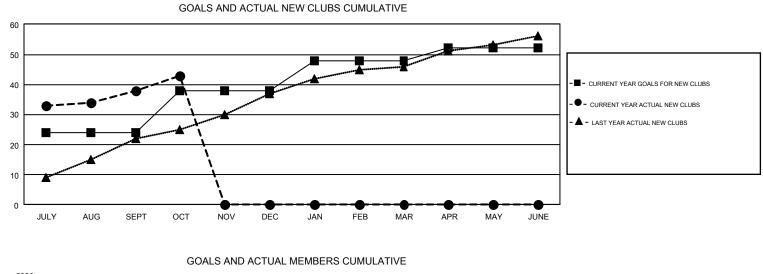

## GMT Constitutional Area 6, Group G

REPORT DOES NOT INCLUDE CLUBS IN UNDISTRICTED AREAS.

| Clubs                 |               |           |               | Members               |                           |                         |                                                    |  |
|-----------------------|---------------|-----------|---------------|-----------------------|---------------------------|-------------------------|----------------------------------------------------|--|
| RESULTS FOR 2019-2020 |               |           |               | RESULTS FOR 2019-2020 |                           |                         |                                                    |  |
| QUARTER               | NEW CLUB GOAL | NEW CLUBS | DROPPED CLUBS | QUARTER               | MEMBER GROWTH NET<br>GOAL | MEMBER GROWTH<br>ACTUAL | DROPPED<br>MEMBERS ACTUAL<br>(including transfers) |  |
| JULY/AUG/SEPT         | 24            | 38        | 4             | JULY/AUG/SEPT         | 915                       | 1,520                   | 636                                                |  |
| OCT/NOV/DEC           | 14            | 5         | 0             | OCT/NOV/DEC           | 695                       | 276                     | 69                                                 |  |
| JAN/FEB/MAR           | 10            | 0         | 0             | JAN/FEB/MAR           | 585                       | 0                       | 0                                                  |  |
| APR/MAY/JUNE          | 4             | 0         | 0             | APR/MAY/JUNE          | 510                       | 0                       | 0                                                  |  |