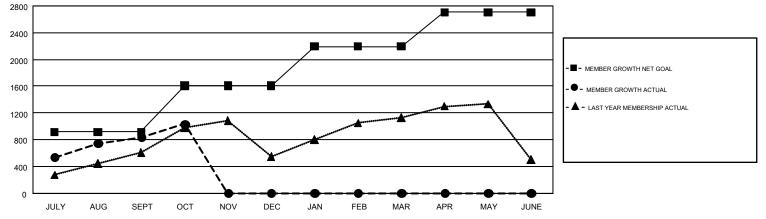

## GMT Constitutional Area 6, Group G

REPORT DOES NOT INCLUDE CLUBS IN UNDISTRICTED AREAS.

| Clubs                 |               |           |               | Members               |                           |                         |                                                    |  |
|-----------------------|---------------|-----------|---------------|-----------------------|---------------------------|-------------------------|----------------------------------------------------|--|
| RESULTS FOR 2019-2020 |               |           |               | RESULTS FOR 2019-2020 |                           |                         |                                                    |  |
| QUARTER               | NEW CLUB GOAL | NEW CLUBS | DROPPED CLUBS | QUARTER               | MEMBER GROWTH NET<br>GOAL | MEMBER GROWTH<br>ACTUAL | DROPPED<br>MEMBERS ACTUAL<br>(including transfers) |  |
| JULY/AUG/SEPT         | 24            | 38        | 4             | JULY/AUG/SEPT         | 915                       | 1,520                   | 636                                                |  |
| OCT/NOV/DEC           | 14            | 5         | 0             | OCT/NOV/DEC           | 695                       | 276                     | 69                                                 |  |
| JAN/FEB/MAR           | 10            | 0         | 0             | JAN/FEB/MAR           | 585                       | 0                       | 0                                                  |  |
| APR/MAY/JUNE          | 4             | 0         | 0             | APR/MAY/JUNE          | 510                       | 0                       | 0                                                  |  |